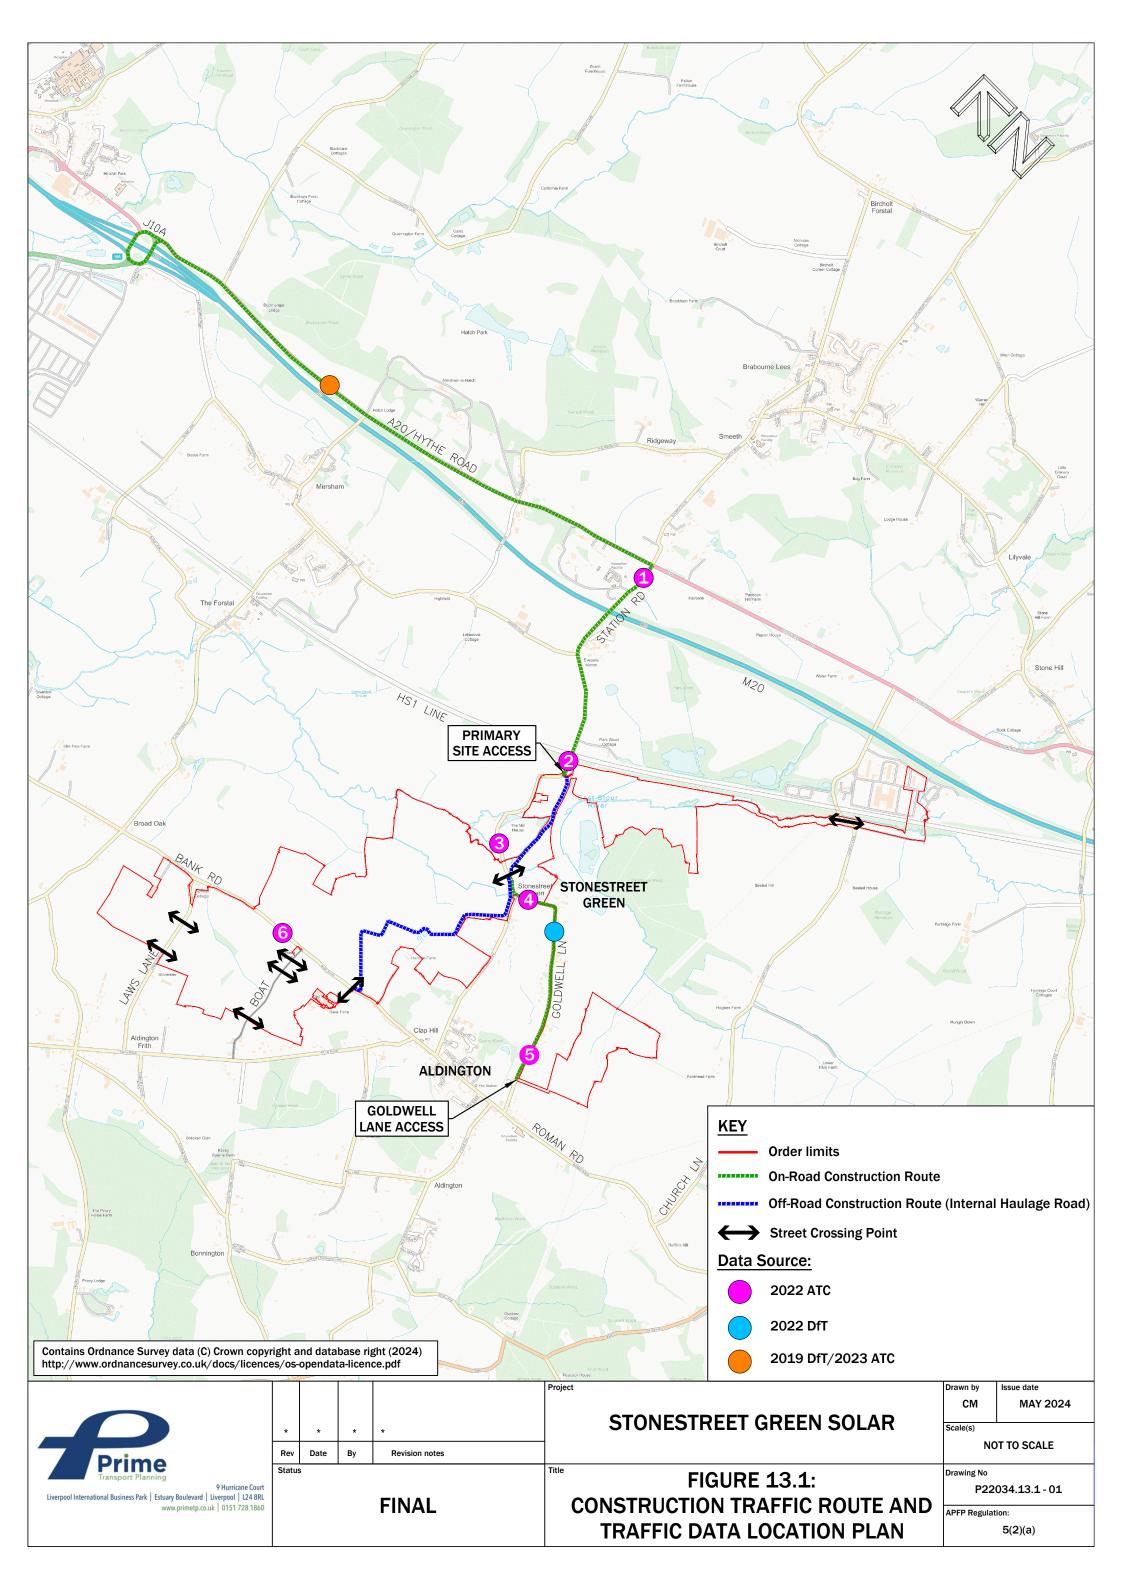

## **Chapter 13: Traffic and Access**

| <b>Drawing Number</b> | Revision | Drawing Title                                                          | Scale        |
|-----------------------|----------|------------------------------------------------------------------------|--------------|
| P22034.13.1 – 01      | 01       | Figure 13.1: Construction Traffic Route and Traffic Data Location Plan | Not to scale |
| P22034.13.2 – 01      | 01       | Figure 13.2: PRoW Survey Locations and Average Daily Trips             | Not to scale |
| -                     | 01       | Figure 13.3: PRoW Survey Results – Daily PRoW Trips                    | N/A          |
| P22034.13.4 – 01      | 01       | Figure 13.4: Sensitive Receptor Location Plan                          | Not to scale |