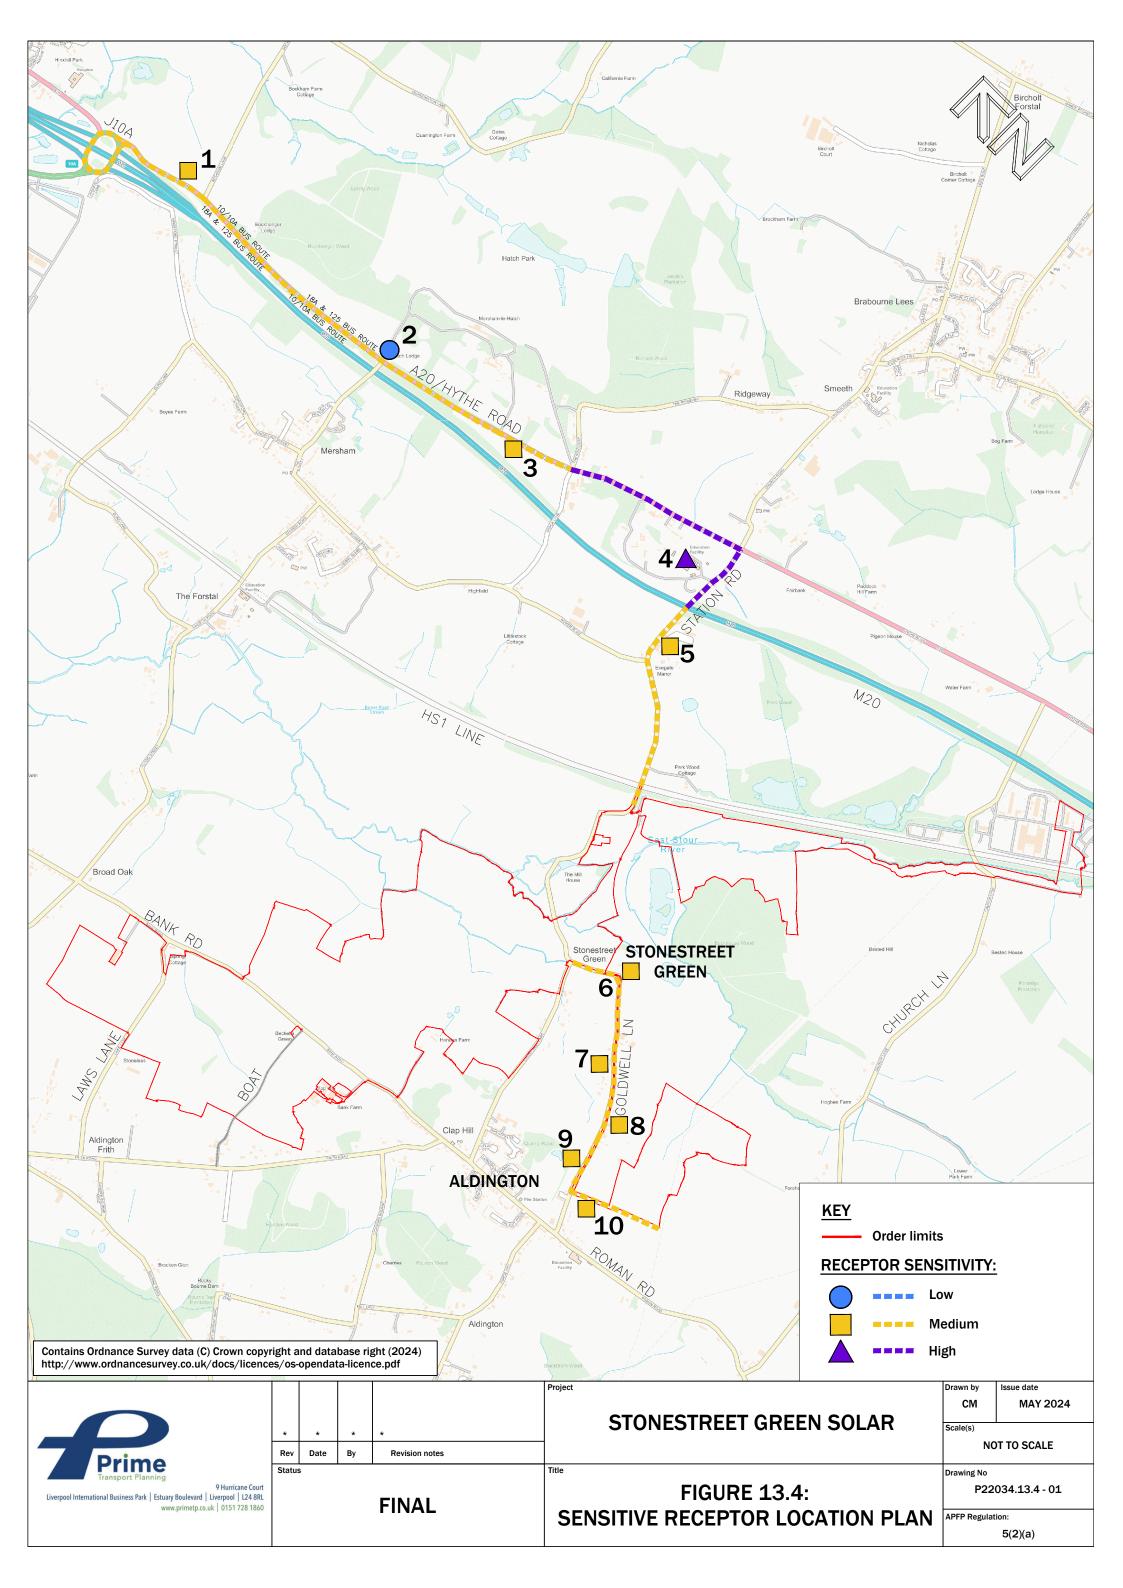

## **Chapter 13: Traffic and Access**

| <b>Drawing Number</b> | Revision | Drawing Title                                                          | Scale        |
|-----------------------|----------|------------------------------------------------------------------------|--------------|
| P22034.13.1 – 01      | 01       | Figure 13.1: Construction Traffic Route and Traffic Data Location Plan | Not to scale |
| P22034.13.2 – 01      | 01       | Figure 13.2: PRoW Survey Locations and Average Daily Trips             | Not to scale |
| -                     | 01       | Figure 13.3: PRoW Survey Results – Daily PRoW Trips                    | N/A          |
| P22034.13.4 – 01      | 01       | Figure 13.4: Sensitive Receptor Location Plan                          | Not to scale |