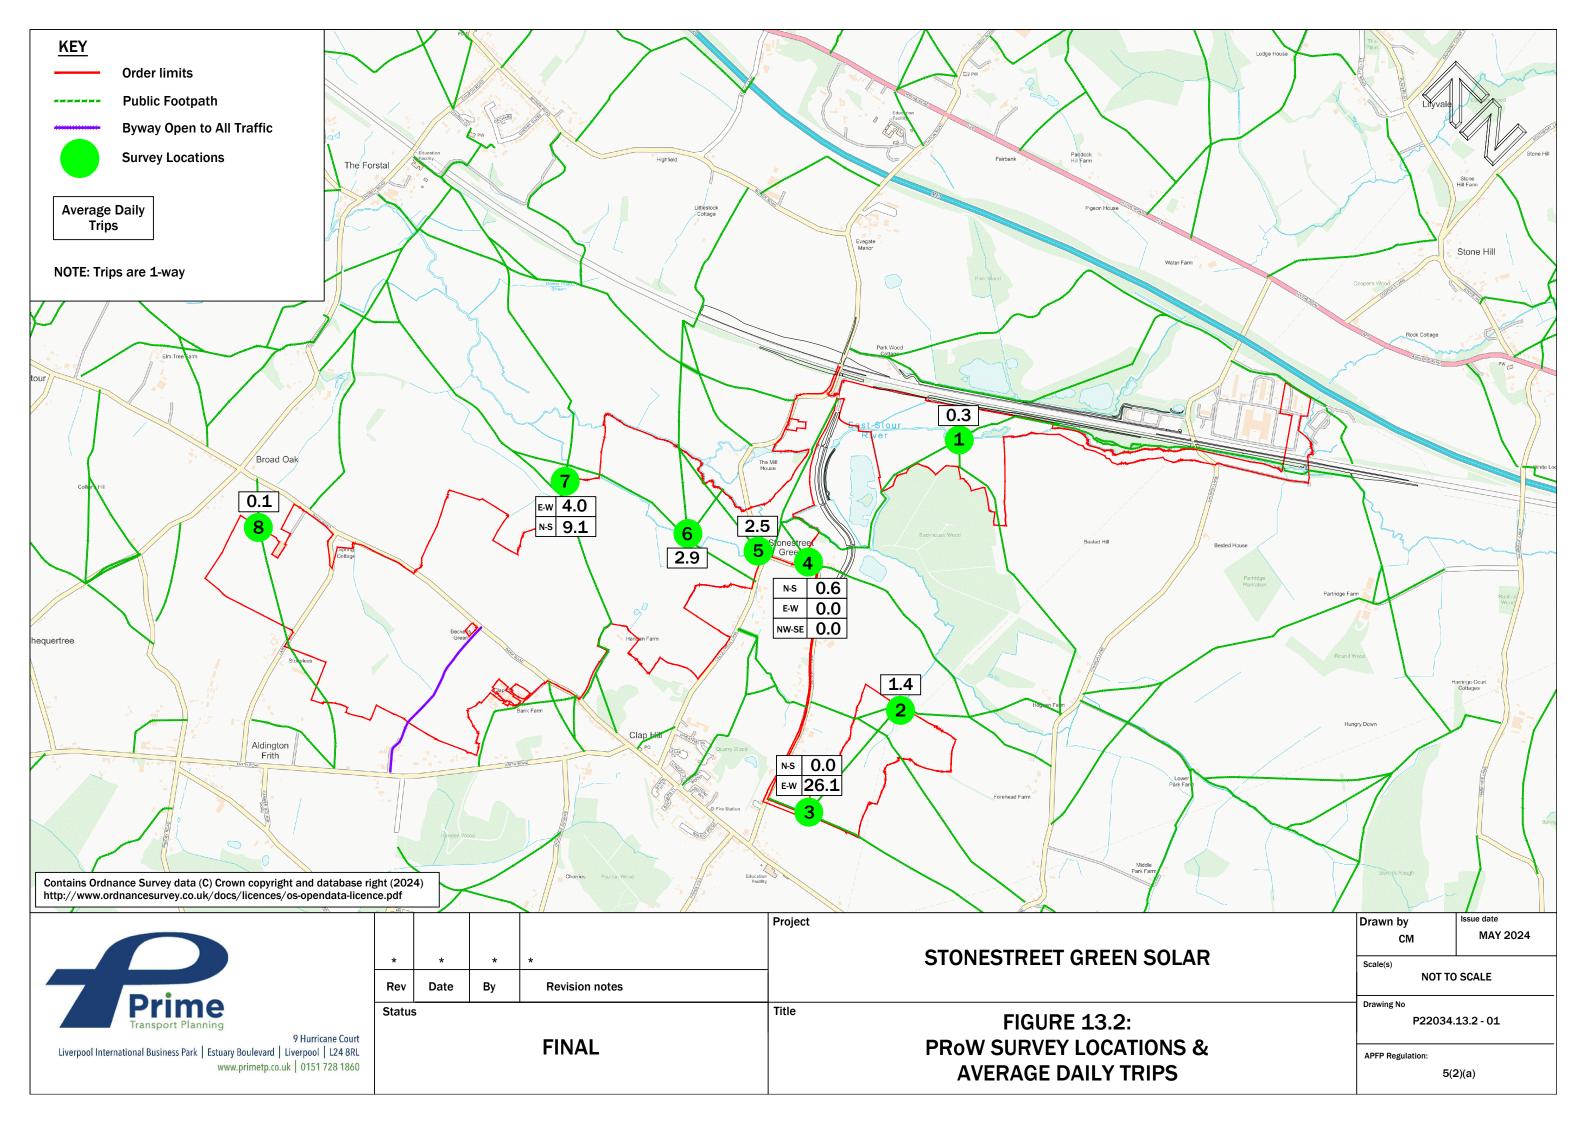

## **Chapter 13: Traffic and Access**

| <b>Drawing Number</b> | Revision | Drawing Title                                                          | Scale        |
|-----------------------|----------|------------------------------------------------------------------------|--------------|
| P22034.13.1 – 01      | 01       | Figure 13.1: Construction Traffic Route and Traffic Data Location Plan | Not to scale |
| P22034.13.2 – 01      | 01       | Figure 13.2: PRoW Survey Locations and Average Daily Trips             | Not to scale |
| -                     | 01       | Figure 13.3: PRoW Survey Results – Daily PRoW Trips                    | N/A          |
| P22034.13.4 – 01      | 01       | Figure 13.4: Sensitive Receptor Location Plan                          | Not to scale |