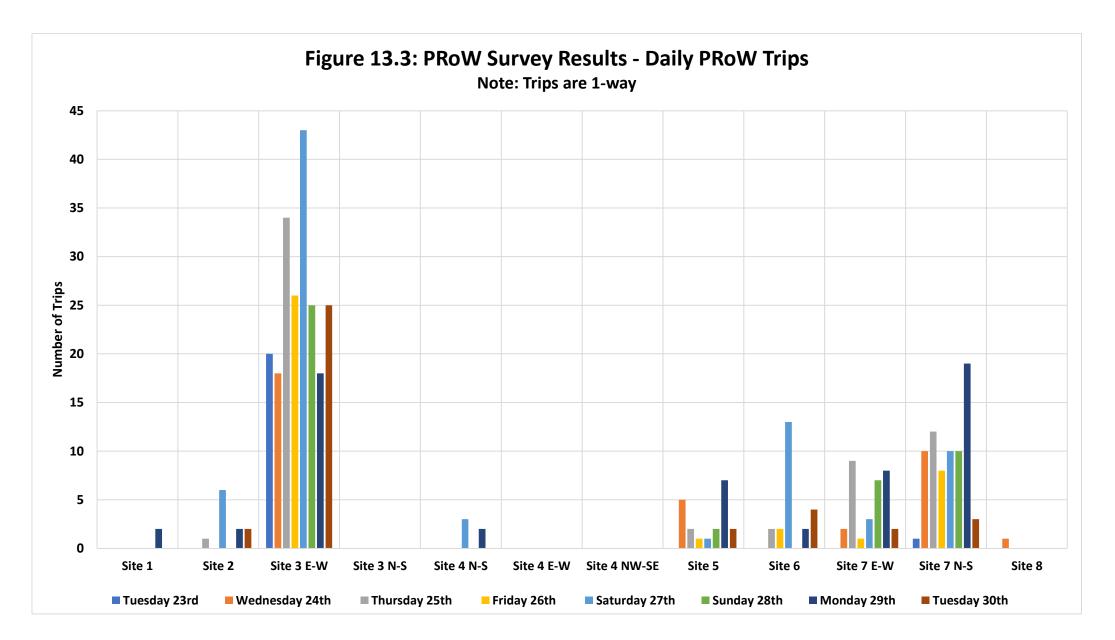

## **Chapter 13: Traffic and Access**

| <b>Drawing Number</b> | Revision | Drawing Title                                                          | Scale        |
|-----------------------|----------|------------------------------------------------------------------------|--------------|
| P22034.13.1 – 01      | 01       | Figure 13.1: Construction Traffic Route and Traffic Data Location Plan | Not to scale |
| P22034.13.2 – 01      | 01       | Figure 13.2: PRoW Survey Locations and Average Daily Trips             | Not to scale |
| -                     | 01       | Figure 13.3: PRoW Survey Results – Daily PRoW Trips                    | N/A          |
| P22034.13.4 – 01      | 01       | Figure 13.4: Sensitive Receptor Location Plan                          | Not to scale |